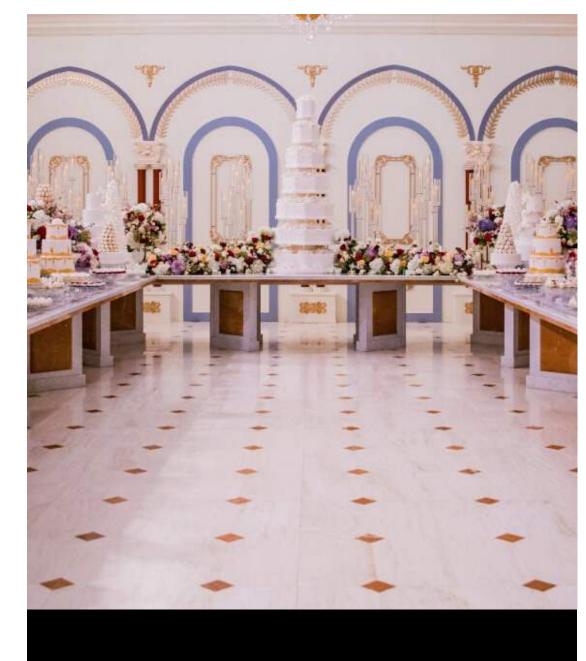

The Courtyard

Classic French Vintage design is the new source of inspiration for this afternoon tea bridal wedding party.

Gothic Wedding

this Wedding inspired by the Gothic Architecture