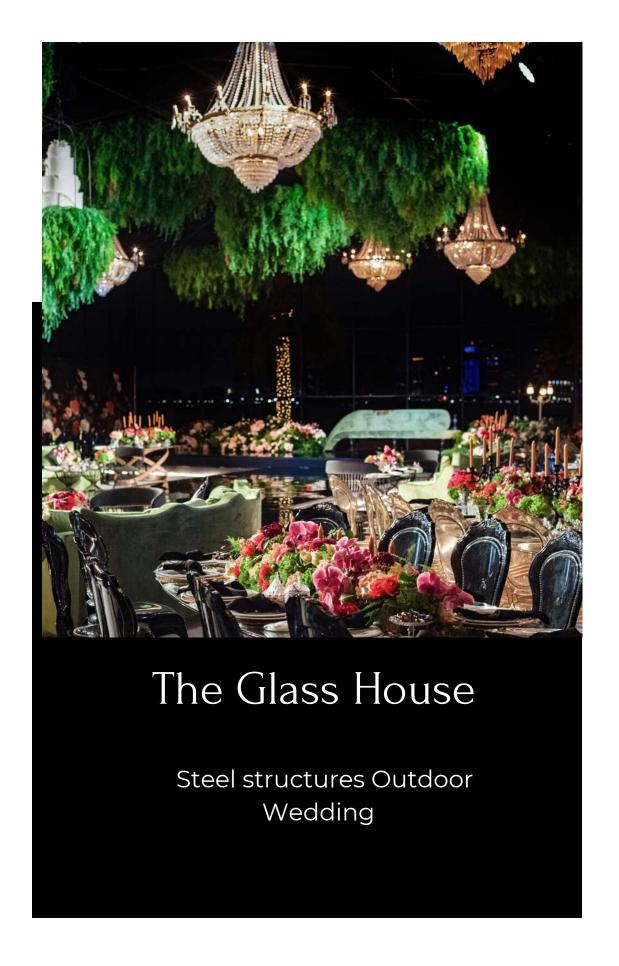

The Courtyard

Classic French Vintage design is the new source of inspiration for this afternoon tea bridal wedding party.

Gothic Wedding

this Wedding inspired by the Gothic Architecture