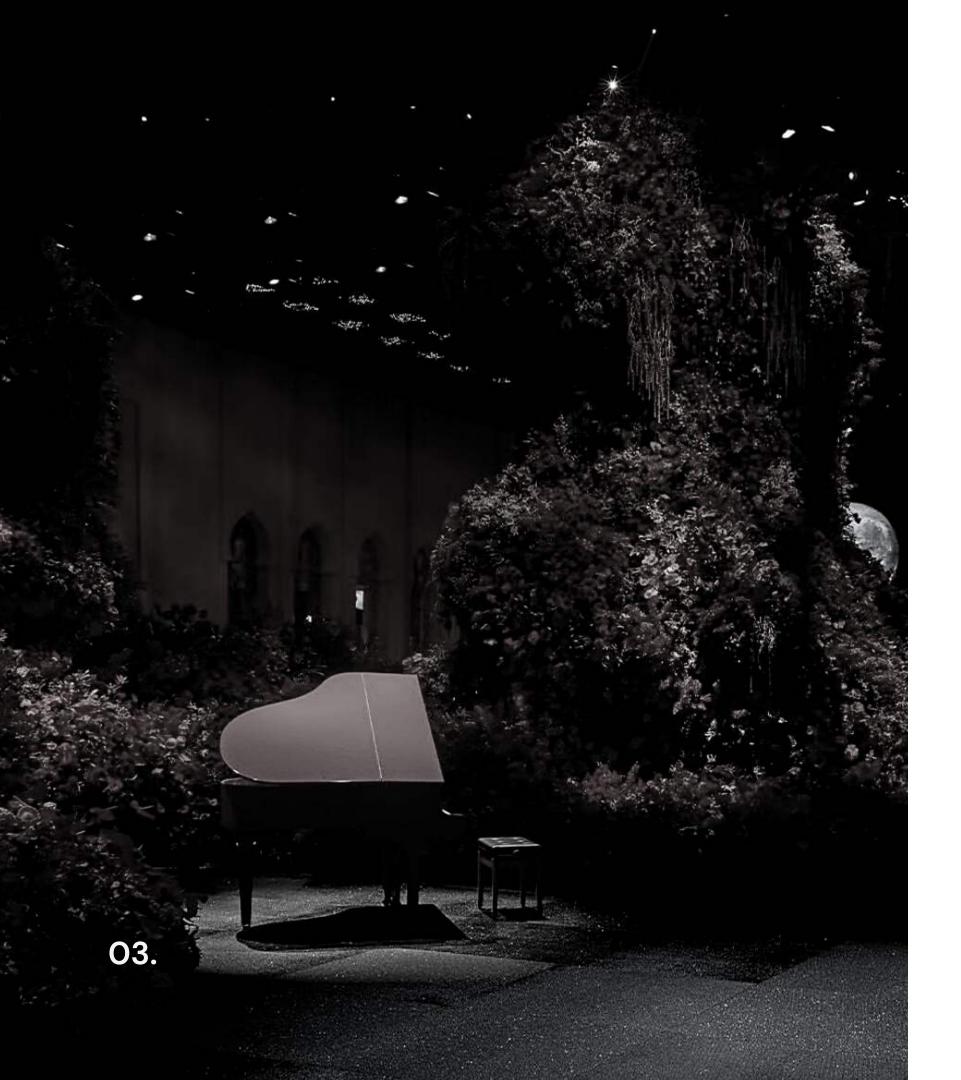

The Courtyard

Classic French Vintage design is the new source of inspiration for this afternoon tea bridal wedding party.

Gothic Wedding

this Wedding inspired by the Gothic Architecture