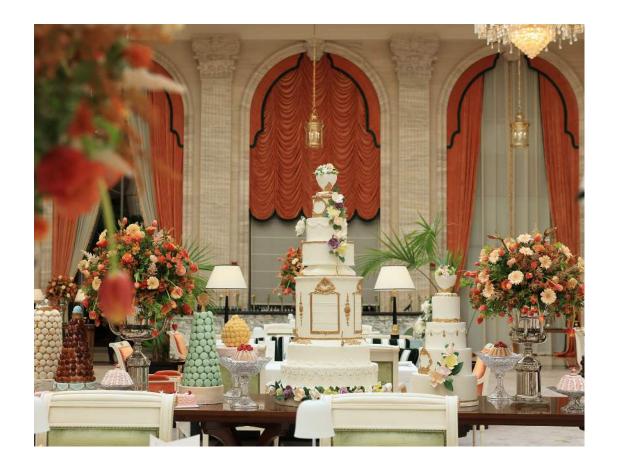

The Courtyard

Classic French Vintage design is the new source of inspiration for this afternoon tea bridal wedding party.

Gothic Wedding

this Wedding inspired by the Gothic Architecture