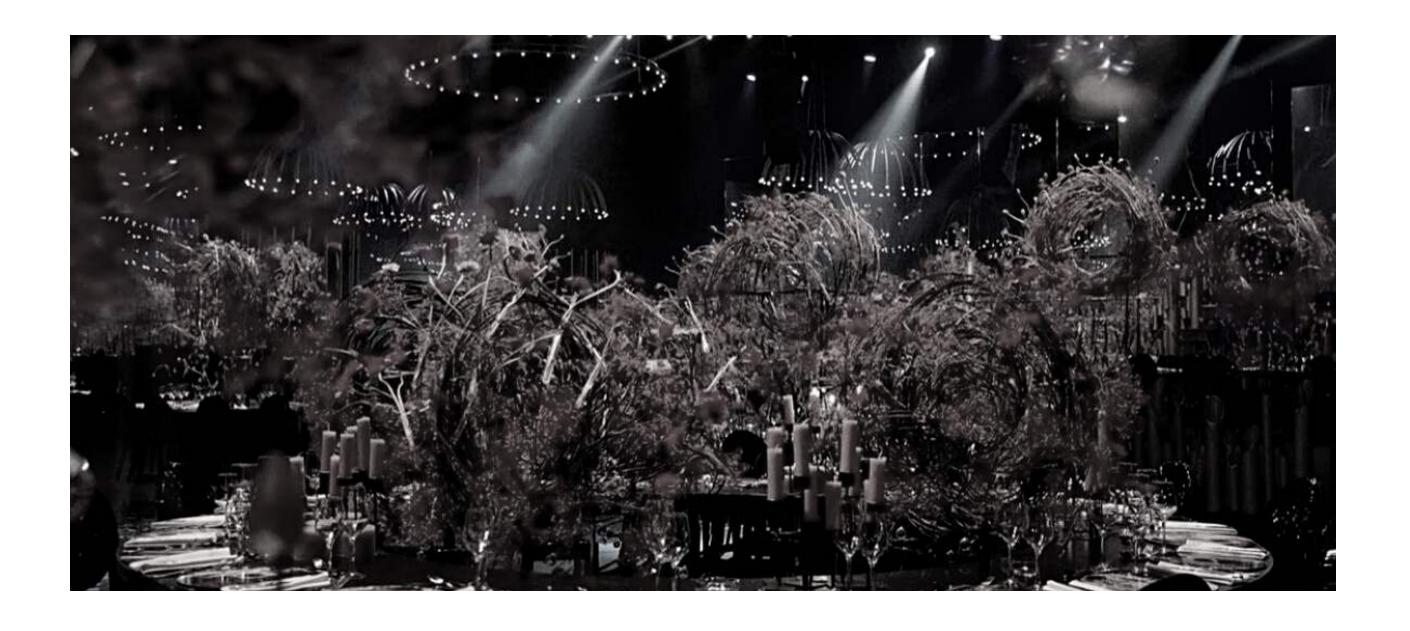

The Courtyard

Classic French Vintage design is the new source of inspiration for this afternoon tea bridal wedding party.

Gothic Wedding

this Wedding inspired by the Gothic Architecture