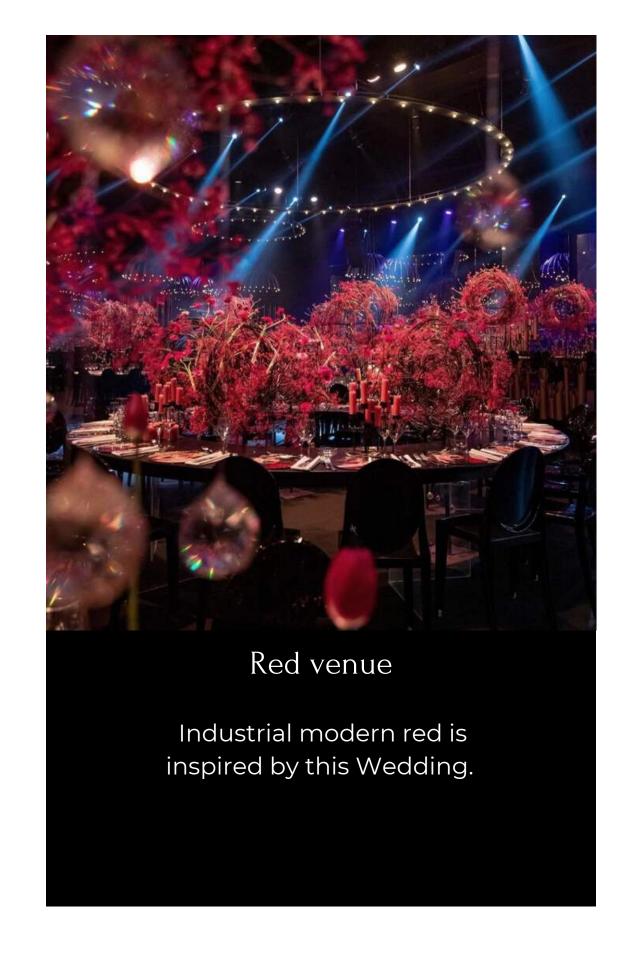

The Courtyard

Classic French Vintage design is the new source of inspiration for this afternoon tea bridal wedding party.

Gothic Wedding

this Wedding inspired by the Gothic Architecture